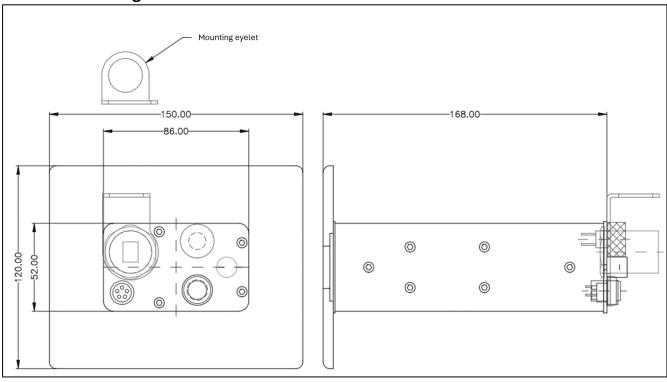

7mm <sup>2</sup>   |
|               |                                    | Resolution 1,0µm                     |
| 042818        | AIT Mesh Expert Solution M5.0 x0.8 | Field of view 7x6mm <sup>2</sup>     |
|               | ·                                  | Resolution 3,5μm                     |
| Accessories   |                                    |                                      |
| 090074        | AIT IPC 19" 2TB                    | Windows, Intel i7, 16GB memory, PCle |
| (recommended) |                                    | Intel HD Gen9 Graphics               |
| 050046        | Monitor 22"TFT monitor             | 1920x1080 resolution                 |
| (optional)    |                                    |                                      |

## **Technical drawing**



2/2