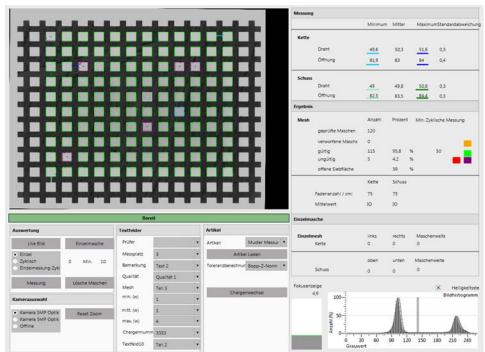

## Simple measurement of meshes using a hand-held measuring device in the $\mu\text{-meter}$ range

AIT Mesh Expert Solution is a product for measuring plastic and wire meshes. The instrument measuring head has a field of view of approx.  $2 \times 1.7 \text{mm}^2$  or  $7 \times 6 \text{mm}^2$  and achieves a resolution of  $1 \mu \text{m}$  or  $3.5 \mu \text{m}$ .

The measurements are carried out according to various standards such as ISO-3310-1 or our own tolerance specifications. The weft and warp of the mesh opening and the fabric are measured.

AIT Easy Mesh 2.0 Software

## All features and benefits

- Hand-held measuring device in the μ-meter range
- Field of view: 2 x 1.7mm<sup>2</sup> or 7 x 6 mm<sup>2</sup>
- Resolution: 1μm or 3.5μm
- The measurement is carried out in transmitted light using a mirror
- Immediate result evaluation at the touch of a button
- 10m long cable enables manual random sample testing of braids directly on the production line