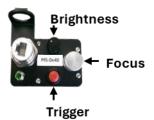

1/2

• Brightness and focus values can be flexibly adjusted. Brightness automatically fine-tuned.

| Variants      |                                    |                                      |
|---------------|------------------------------------|--------------------------------------|
| Item no.      | Description                        | Features                             |
| 042816        | AIT Mesh Expert Solution M5.0 x4.0 | Field of view 2x1,7mm <sup>2</sup>   |
|               |                                    | Resolution 1,0µm                     |
| 042818        | AIT Mesh Expert Solution M5.0 x0.8 | Field of view 7x6mm <sup>2</sup>     |
|               | ·                                  | Resolution 3,5μm                     |
| Accessories   |                                    |                                      |
| 090074        | AIT IPC 19" 2TB                    | Windows, Intel i7, 16GB memory, PCle |
| (recommended) |                                    | Intel HD Gen9 Graphics               |
| 050046        | Monitor 22"TFT monitor             | 1920x1080 resolution                 |
| (optional)    |                                    |                                      |